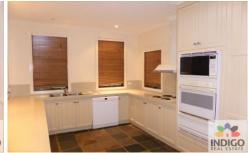

Featuring an open plan lounge, dining room and kitchen with views to the surrounding lush gardens, three bedrooms, the master bedroom features a walk-in-robe and ensuite, the main bathroom with shower over bath, vanity with large bench space and toilet. The laundry provides access to the garden. There is an additional living space at the rear of the home with wood fire and views across the well-maintained garden. The large kitchen includes electric cooking facilities, dishwasher, and plenty of storage.