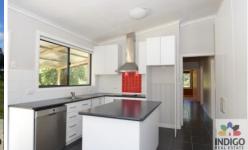

Also included is the recently renovated three bedroom home with a large living area complete with reverse cycle air-conditioning and French doors to the outside established gardens which privately screen the home. The kitchen has been recently updated and includes electric cooking, dishwasher and a central island bench plus access to an undercover entertainment area. Two of the