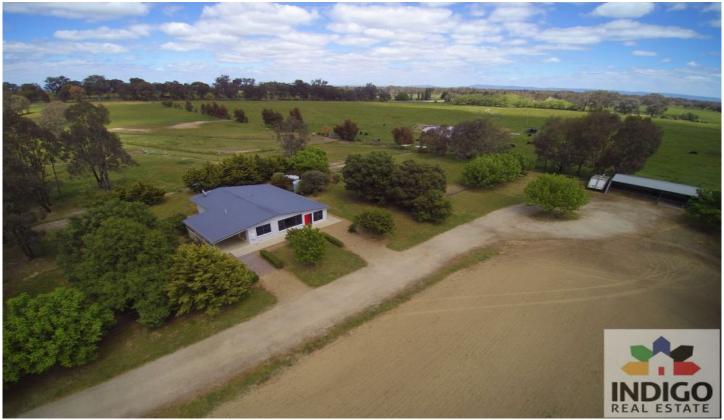

## 37 Monshing Lane Tarrawingee VIC

Located on the Beechworth-Wangaratta Road this approx. 3 hectare property is conveniently situated between the popular historic town of Beechworth and the rural city of Wangaratta. Ideal for horses and their owners, this lush green property and home features a 60m x 25m sand arena, three bay steel framed shed with two stables and power supplied, seven paddocks, established trees, lush pasture and a year-round dam plus approx. 67,500 Litres of rainwater storage and a well.