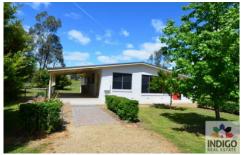

Also included is the recently renovated three bedroom home with a large living area complete with reverse cycle air-conditioning and French doors to the outside established gardens which privately screen the home. The kitchen has been recently updated and includes electric cooking, dishwasher and a central island bench plus access to an undercover entertainment area. Two of the