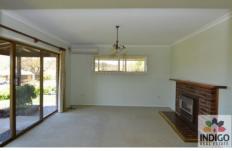

The home comprises of 3 bedrooms, one with built-in-robes, freshly painted kitchen with electric cooking, freshly painted light filled lounge with split system heating and cooling, bathroom with shower, bath, vanity and separate toilet (electric hot water) and laundry with rear access.