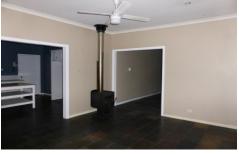

It features a spacious lounge with wood fire and reverse cycle split system, formal dining room with views to the rear garden, updated kitchen (electric cooking) with stacks of storage, 3 bedrooms all with built-in-robes and lovely bathroom/laundry with external access.