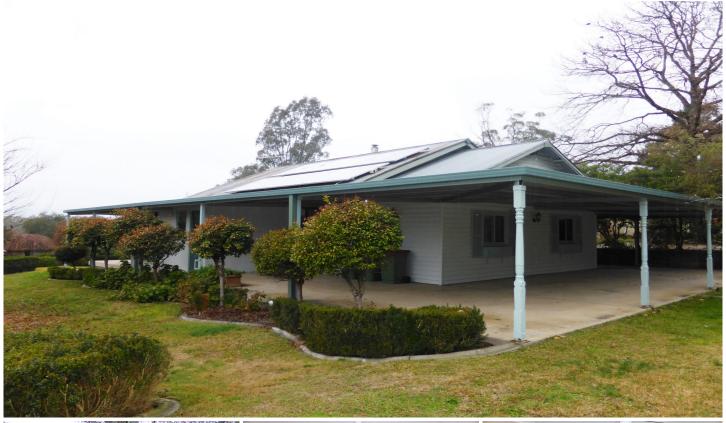

## 17 Myrtleford Yackandandah Road Yackandandah VIC

With an elevated position offering panoramic mountain views and just a short 500 metres to the main street of Yackandandah, this home has it all to offer.

It features a spacious lounge with wood fire and reverse cycle split system, formal dining room with views to the rear garden, updated kitchen (electric cooking) with stacks of storage, 3 bedrooms all with built-in-robes and lovely bathroom/laundry with external access.

On top of this, the property has a great size wrap around verandah, manicured gardens, 3 kilowatt solar panels and has a self-contained bungalow with reverse cycle split system, perfect for the teenagers retreat, 4th bedroom or art studio/home office.