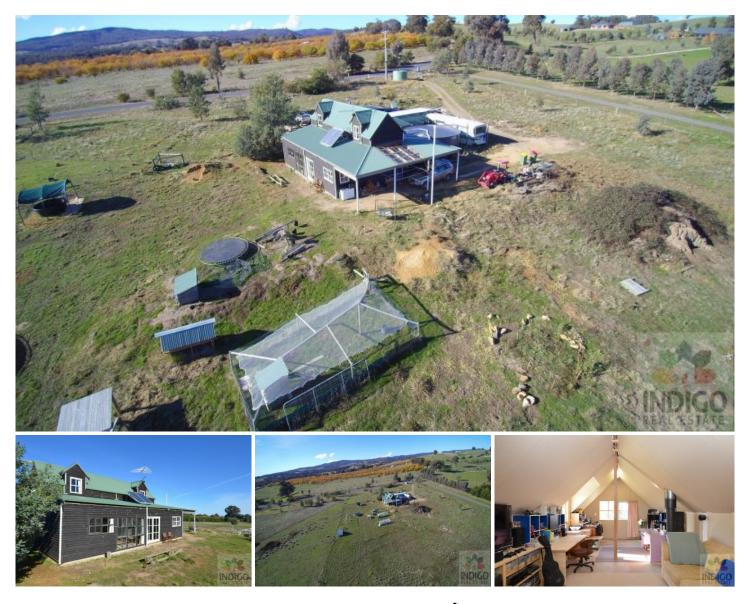

## 46 Lawrie Road Beechworth VIC

Located on approx. 12 acres in the popular Lawrie Estate and surrounded by some of Beechworth's finest lifestyle homes and properties this modest three bedroom, one bathroom weatherboard & colourbond two story home has had all the hard work done and is now calling for a new owner to finish it to their own styling and décor.

This home is built on a concrete slab and includes a Queen-size master bedroom upstairs with an adjacent 'parents' retreat / office. Downstairs there is an additional Queen-size bedroom with built-in-robes and the third bedroom is King-size and offers the potential to also be used as a second living area if desired.

The living area is open-plan and includes the lounge, kitchen, dining and a study alcove, all with views across the surrounding paddocks. The loungeroom includes a wood