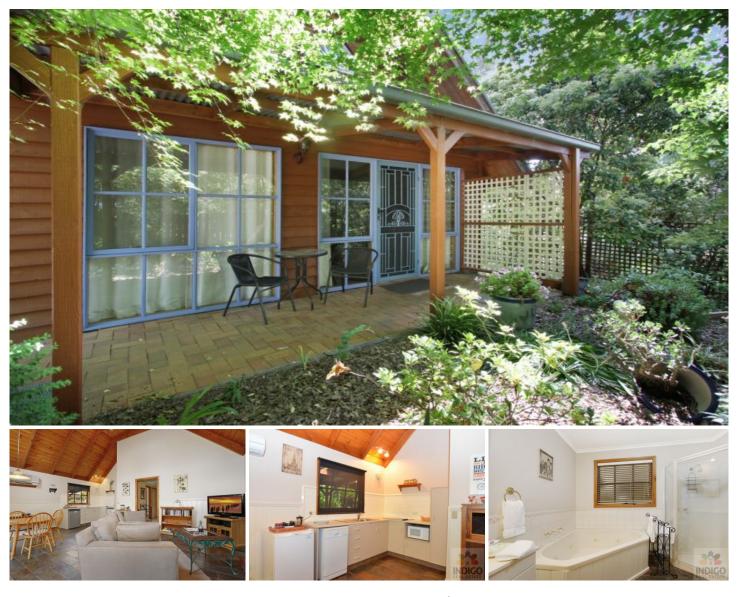

## 1/24 Malakoff Road Beechworth VIC

Located on approx. 327sqm in the 'Country Charm' complex Orchid Cottage is an immaculately presented and maintained 1 bedroom cedar cottage. Orchid Cottage includes a well-proportioned Queen-sized bedroom with built-in storage and an ensuite complete with a spa bath and walk-in shower.

The open-plan living area includes a tiled kitchenette with electric cook top, new splash-backs, dishwasher and new bench tops. There is an adjacent dining and lounge area with an open fire place, ceiling fan, split system air-conditioning, high-pitched pine-line ceilings, new curtains and freshly painted dado boards.

Outside there is a private undercover verandah, 2100 litre water tank, electric hot water service, single carport, established privacy gardens and a storage / garden shed.