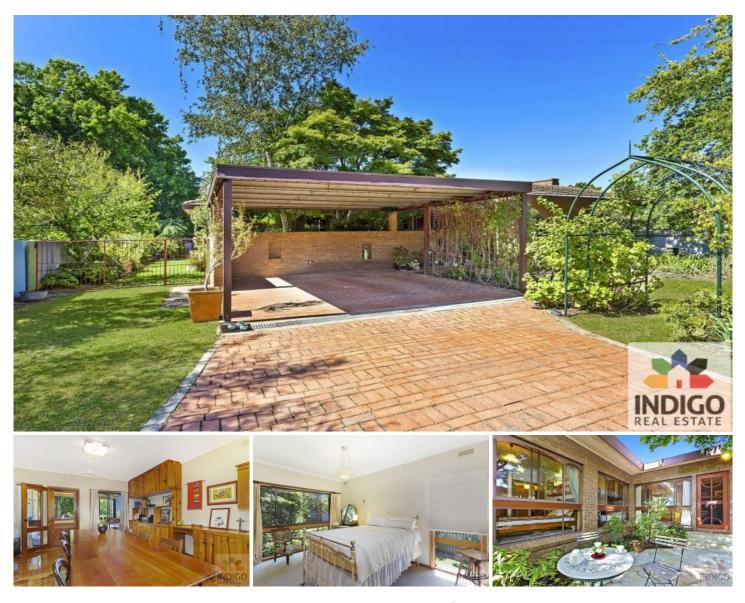

## 32 Spring Street Beechworth VIC

Located on a generously sized allotment of 897sqm and in a quiet and private Beechworth location this quality brick home was built circa 1979. With careful consideration and planning to layout, aspect and family functionality this home offers a spacious king-size master bedroom with built-in-robes and an ensuite with its own shower, toilet and basin. There are two additional double-size bedrooms both of which include built-in-robes. Each of these bedrooms is carpeted and thoughtfully positioned to look over the front courtyard which has been carefully planted to allow for the winter sun to fill the bedrooms and to provide extra shade through the warmer summer months. In addition there is a carpeted study which could also serve as a fourth bedroom if required with views over the rear garden.

Careful consideration has been given to the main living areas of this home with the timber style kitchen and dining