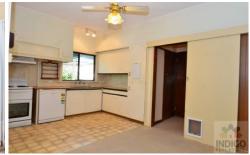

The light filled open-plan carpeted living area is spacious and offers views to the side gardens. The bathroom has been recently renovated and includes a large shower, toilet and vanity.

The kitchen is spacious and features a dishwasher, electric cooking, ceiling fan and a generously sized adjacent dining