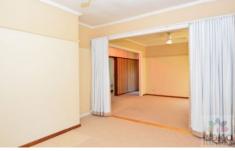

The light filled open-plan carpeted living area is spacious and offers views to the side gardens. The bathroom has been recently renovated and includes a large shower, toilet and vanity.

The kitchen is spacious and features a dishwasher, electric cooking, ceiling fan and a generously sized adjacent dining