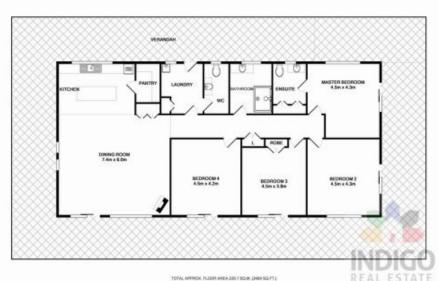

TOTAL APPROX. FLOOR AREA 230.7 SQ.M. (2484 SQ.FT.)

For illustrative purposes only. Decorative finishes, fixtures, fittings and furnishings do not represent the current state of the property. Measurements are approximate. Not to scale