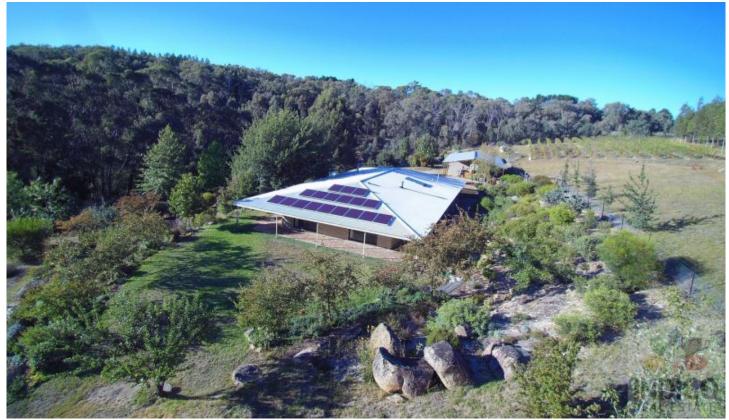

## 33 Jacks Creek Road Beechworth VIC

Nestled amidst the valley's treetops and established gardens and only two minute's drive to central Beechworth this home and inspiring 25 acre property evokes tranquillity, peace, privacy, sustainability and the opportunity and rare privilege to live in the natural surrounds of your own retreat style acreage property.

Lovingly nurtured and tendered for 20 years this property is so much more than just a home. Low impact walking trails and tracks seamlessly blend into the natural landscapes which allow for the owners and the invited to wander through the extensive vegetable gardens to the vineyard (¾ Shiraz and ¼ Pinot Noir) and olive grove, onto the natural bushlands, through the established spotted and blue gum trees to the lower 'marsupial lawn' and along the seasonal creek returning to the main residence via the carefully designed and low maintenance terraced gardens.