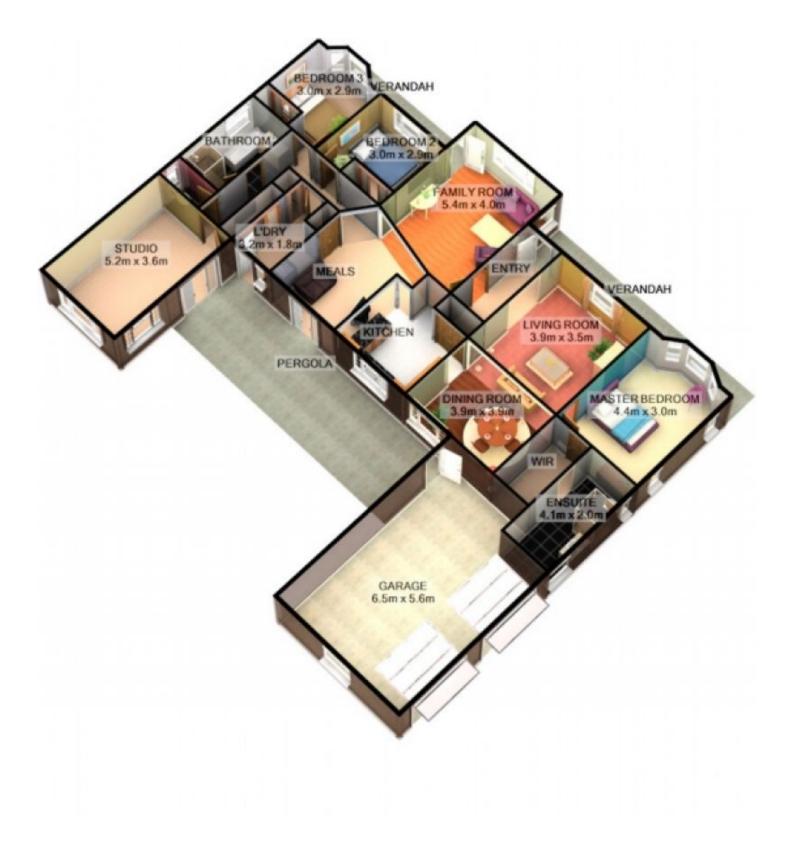

Offering three bedrooms, the King-size master bedroom features a walk-in-robe and ensuite with shower, toilet and a large spa bath. Bedrooms two and three are both double-size with built-in-robes. Each of the bedrooms is carpeted and offers views over the surrounding lakeside reserve. Another great feature of this home is the large studio which could be used as a fourth bedroom or retained in its current capacity as a studio or home office with views

**Jamie Horne** 0357 283295

TOTAL APPROX. FLOOR AREA 207.4 SQ.M. (2233 SQ.FT.) Measurements are approximate. Not to scale. Illustrative purposes only