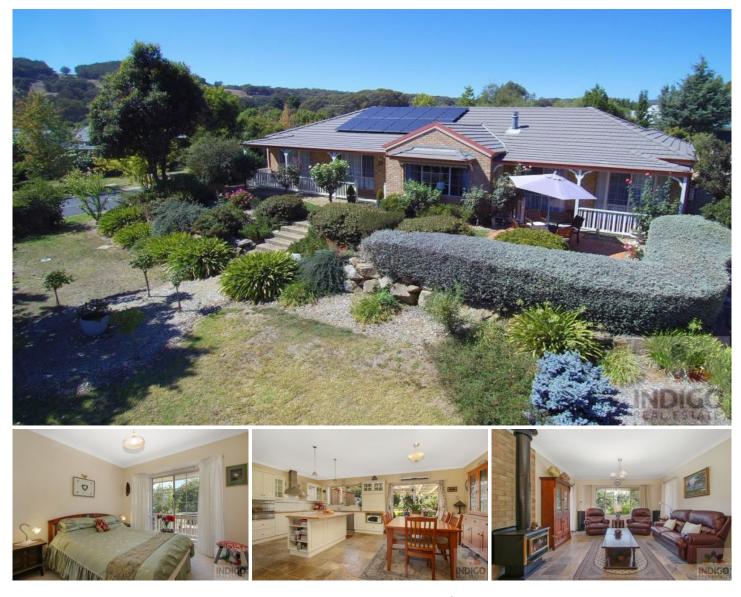

## **12 Jarvis Road Beechworth VIC**

With views over Lake Sambell and in the shadows of Red Hill this quality brick home was built circa 2001 on an approx. 940sqm allotment. It features three bedrooms, two bathrooms, multiple living areas, studio / office, a large garage and off-street caravan / mobile home parking. This home has been designed to take full advantage of what is widely regarded as the best private estate in Beechworth and surrounding by quality homes.

Offering three bedrooms, the King-size master bedroom features a walk-in-robe and ensuite with shower, toilet and a large spa bath. Bedrooms two and three are both double-size with built-in-robes. Each of the bedrooms is carpeted and offers views over the surrounding lakeside reserve. Another great feature of this home is the large studio which could be used as a fourth bedroom or retained in its current capacity as a studio or home office with views

## 3 🍋 2 📛 3 🛱

View

| Price     | : \$ 581,000 |
|-----------|--------------|
| Land Size | : 946 sam    |

: https://www.indigorealestate.com.au/sale/vi c/north-eastern/beechworth/residential/hous e/5670068