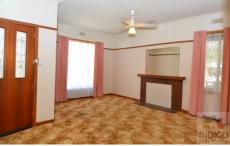

The Queen-sized master bedroom features built-in-robes, the second bedroom is Double-size and the third bedroom is a Single.

The kitchen was updated circa 2004 and features an electric cooktop, dishwasher and good storage with a central dining area and a reverse cycle air-conditioner. The lounge room is also a good size and includes provision for a heater to be installed into the fireplace