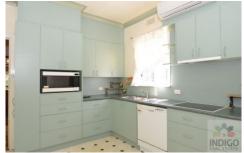

The Queen-sized master bedroom features built-in-robes, the second bedroom is Double-size and the third bedroom is a Single.

The kitchen was updated circa 2004 and features an electric cooktop, dishwasher and good storage with a central dining area and a reverse cycle air-conditioner. The lounge room is also a good size and includes provision for a heater to be installed into the fireplace