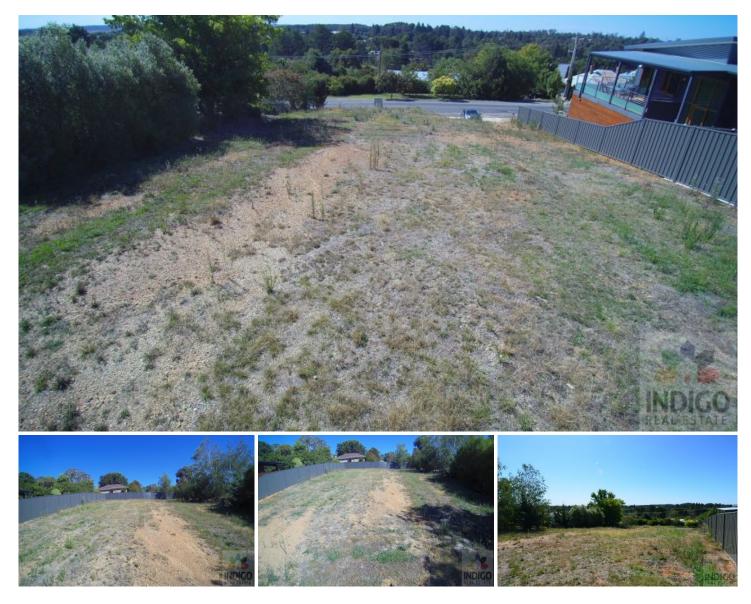

## **18 Hodge Street Beechworth VIC**

Located on approx. 1006smq and offering extensive and elevated views across Beechworth, this vacant allotment is now available and ready for a new owner and possibly a new home.

It is ideally suited to buyers ready to build their dream home in a highset position and only a short walk or drive to central Beechworth, Lake Sambell, Bowls Club, Tennis Courts, Swimming Pool and the popular Murray to Mountains Rail Trail.

Investors should also consider this property, with vacant allotments of this size within easy walking distance to central Beechworth becoming increasingly rare.

It offers a great opportunity capitalise on the great views and to build a quality home to take in all the very best that **Price** : \$ 169,000