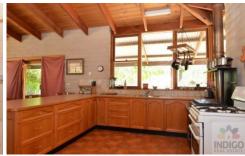

This home features a welcoming and spacious open plan tiled kitchen, dining and lounge area. The kitchen includes

3 📭 1 🟪 4 🚘

**Price** : \$ 370,000 **Land Size** : 8.07 ha

View : https://www.indigorealestate.com.au/sale/vi