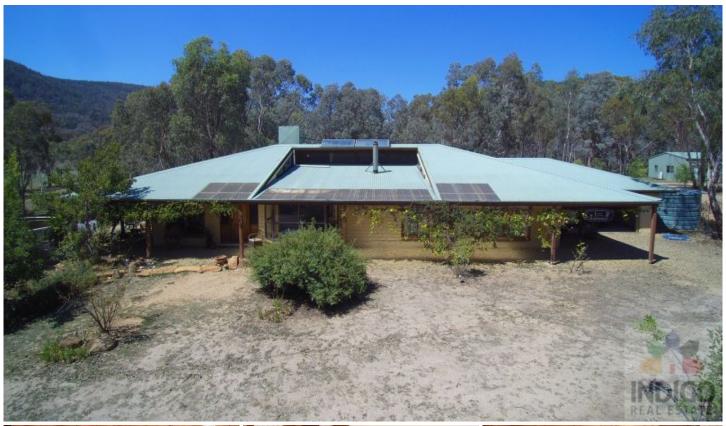

## 368 Mcfeeters (west) Road Eldorado VIC

Peacefully positioned in the shadows of the surrounding ranges, bushlands and the famous Kelly Caves on an allotment of approx. 20 acres this quality built three bedroom, steel framed, mud brick home dates to 2001 and is located only 17kms (20 minutes) from central Beechworth and 10kms (7 minutes) to Eldorado.