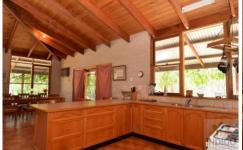

This home features a welcoming and spacious open plan tiled kitchen, dining and lounge area. The kitchen includes

3 📭 1 🟪 4 🚘

**Price** : \$ 370,000 **Land Size** : 8.07 ha

View : https://www.indigorealestate.com.au/sale/vi