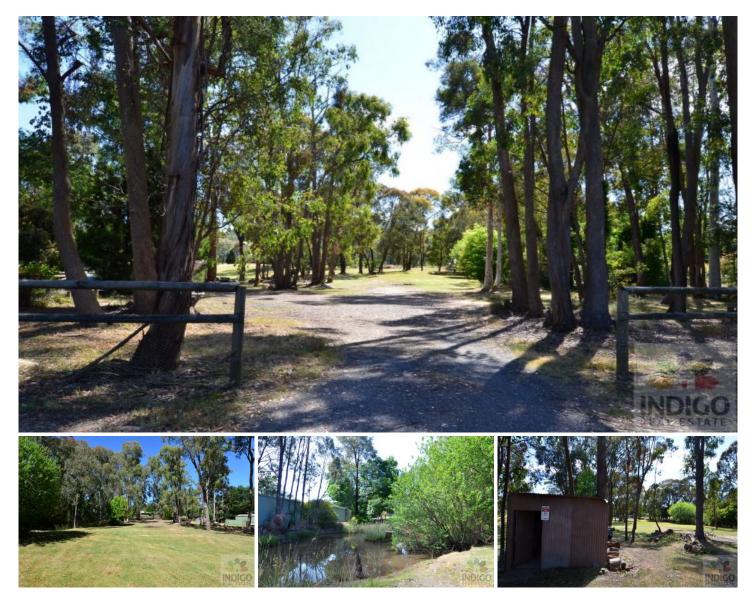

## **18B Madmans Gully Road Beechworth VIC**

Located only 3 minutes' drive to central Beechworth this quiet and secluded Low Density Residential zoned vacant allotment offers a generous parcel of approx. 6700sqm. Established trees add to the privacy and a seasonal waterway borders one side of the property where a small dam has also been formed.

This property offers a distinct country club feel and is surrounded by neighbouring large allotments and established homes. If you are looking for a smaller lifestyle property to build your dream home on then this property offers the best of locations and the convenience being close to central Beechworth, local facilities and services.