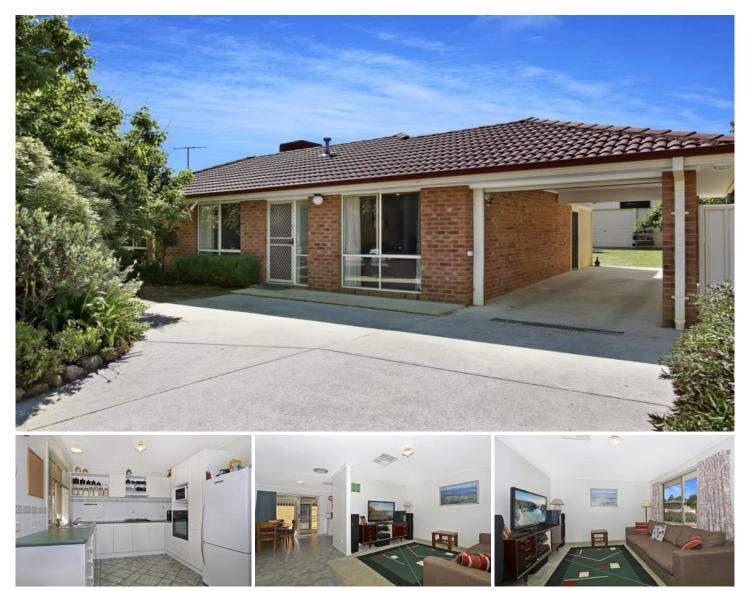

## **9 Wells Street Beechworth VIC**

Located on approx. 606sqm in a convenient central Beechworth location this quality built brick home is located behind established privacy gardens and only minutes' walk to local schools, Beechworth Hospital and Lake Sambell. This immaculately presented low maintenance home features 3 generously sized bedrooms all with carpets and built-in-robes; a tiled bathroom with a large shower, bath and a separate adjacent toilet. There is also a separate laundry with separate access to the rear gardens.

This home also includes a well-proportioned and carpeted lounge room with the option of either a gas wall heater or wood combustion heater. Ducted evaporative cooling is also installed and ideal for the warmer months. The galley style kitchen features a dishwasher, gas cook-top and electric oven, good storage and an adjacent dining area which opens up to the outdoor living area.