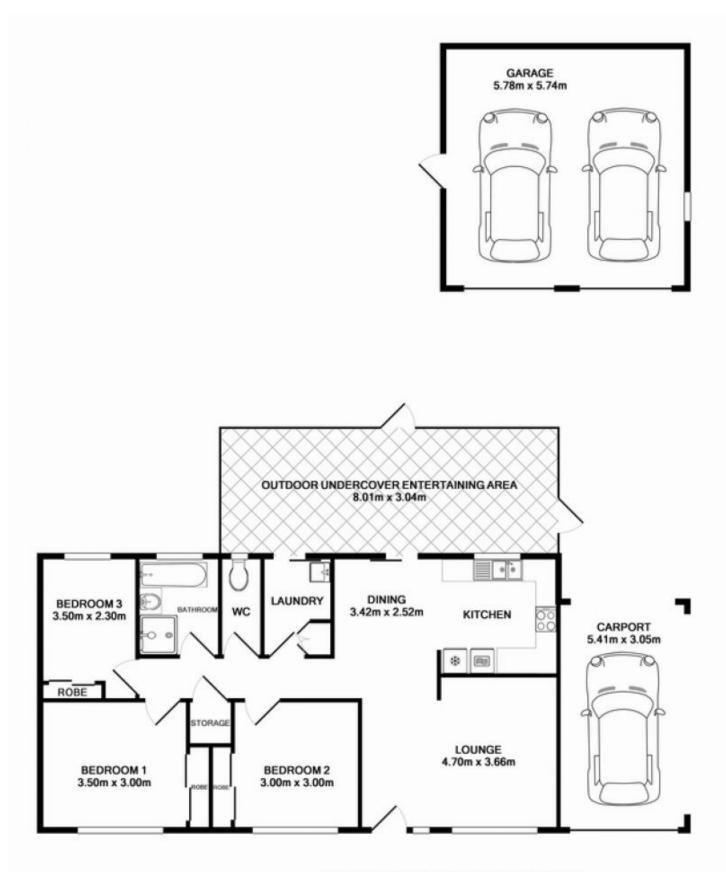

**Jamie Horne** 0357 283295

TOTAL APPROX. FLOOR AREA 129.3 SQ.M. (1392 SQ.FT.) Measurements are approximate. Not to Scale. For Illustrative purposes only.

TOTAL APPROX. FLOOR AREA 129.3 SQ.M. (1392 SQ.FT.)