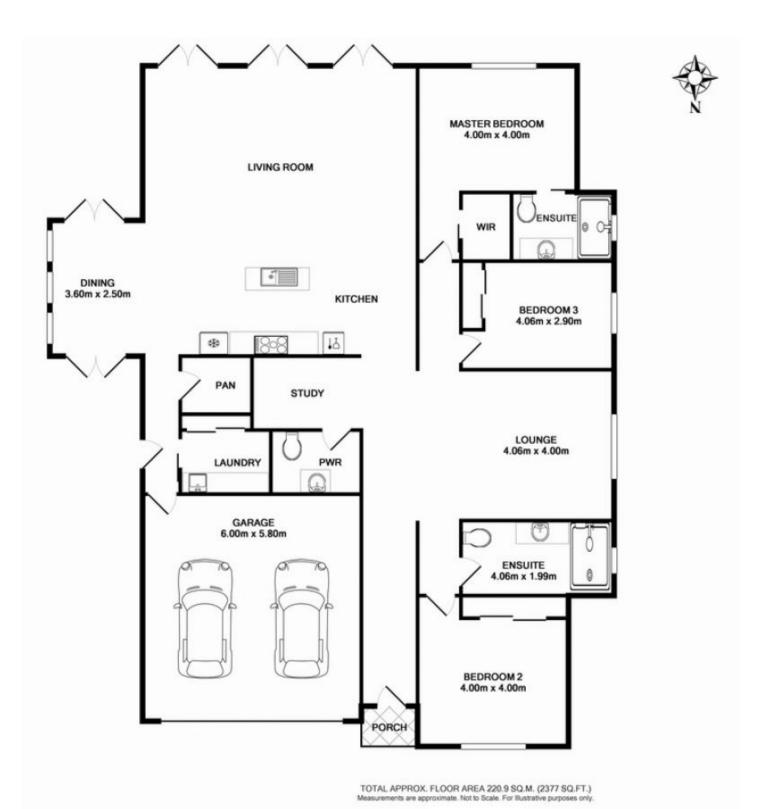

## 2C Jarvis Road Beechworth VIC

Elegance, Charm, Lifestyle, Location and Quality are just some of what the lucky new owner of this home will enjoy. Located on approx. 604sqm in Beechworth' finest estate this 3 bedroom, 2 bathroom home overlooks Lake Sambell and forecourt pondage. This home is 'as new' and was been architecturally designed, quality built and finished with only the best of fixtures. With many high end features including 9ft & 10ft ceilings, Italian Tapware, Italian Tiles, 2.4m high doors and bevelled bathroom mirrors this home will appeal to buyers wanting to secure one of the best quality homes we have seen built and offered for sale in Beechworth.

The King-sized master bedroom is privately positioned to the rear of the home and includes a large ensuite and walk-in-robe. The second Queen-sized bedroom is located at the front of the house and, as with the 3rd Double-sized

3 📭 2 🟪 3 🚘

**Price** : \$ 579,000 **Land Size** : 604 sqm

View : https://www.indigorealestate.com.au/sale/vi

c/north-eastern/beechworth/residential/hous

e/5670049

Jamie Horne 0357 283295

TOTAL APPROX. FLOOR AREA 220.9 SQ.M. (2377 SQ.FT.)

For illustrative purposes only. Decorative finishes, fixtures, fittings and furnishings do not represent the current state of the property. Measurements are approximate. Not to scale