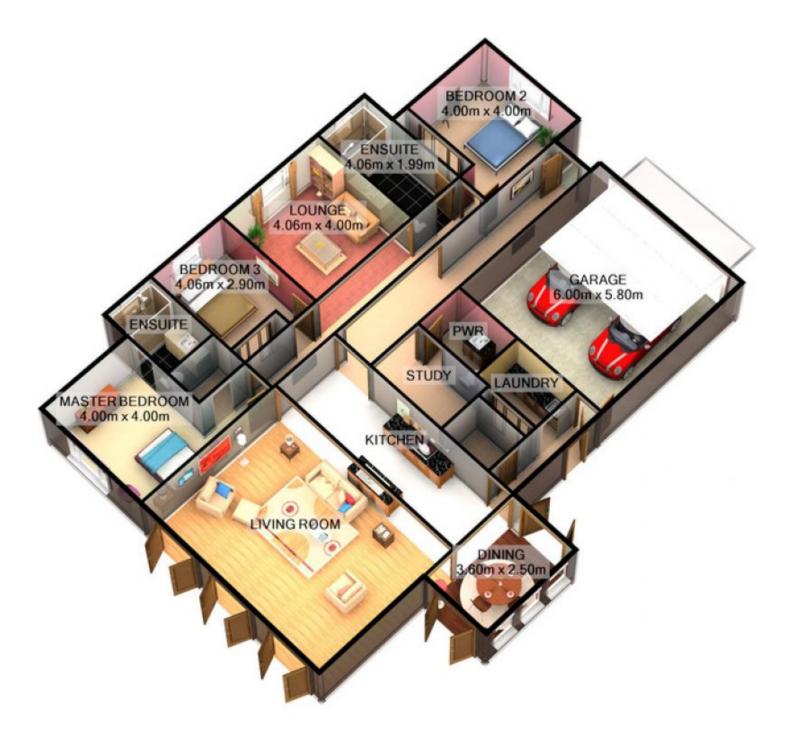

## 2C Jarvis Road Beechworth VIC

Elegance, Charm, Lifestyle, Location and Quality are just some of what the lucky new owner of this home will enjoy. Located on approx. 604sqm in Beechworth' finest estate this 3 bedroom, 2 bathroom home overlooks Lake Sambell and forecourt pondage. This home is 'as new' and was been architecturally designed, quality built and finished with only the best of fixtures. With many high end features including 9ft & 10ft ceilings, Italian Tapware, Italian Tiles, 2.4m high doors and bevelled bathroom mirrors this home will appeal to buyers wanting to secure one of the best quality homes we have seen built and offered for sale in Beechworth.

The King-sized master bedroom is privately positioned to the rear of the home and includes a large ensuite and walk-in-robe. The second Queen-sized bedroom is located at the front of the house and, as with the 3rd Double-sized

3 📭 2 🟪 3 🚘

**Price** : \$ 579,000 **Land Size** : 604 sqm

View : https://www.indigorealestate.com.au/sale/vi

c/north-eastern/beechworth/residential/hous

e/5670049

Jamie Horne 0357 283295

TOTAL APPROX. FLOOR AREA 220.9 SQ.M. (2377 SQ.FT.)

For illustrative purposes only. Decorative finishes, fixtures, fittings and furnishings do not represent the current state of the property. Measurements are approximate. Not to scale