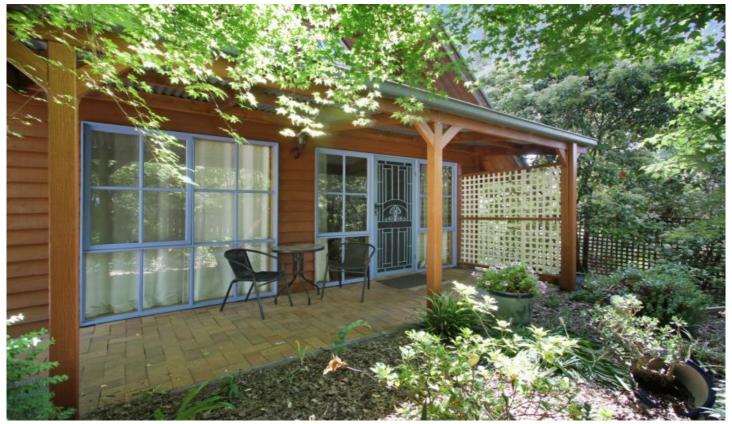

## 1/24 Malakoff Road Beechworth VIC

Located on approx. 327sqm in the 'Country Charm' complex, Orchid Cottage is an immaculately presented and maintained one bedroom cedar cottage. This cottage includes a well-proportioned Queen-sized bedroom with built-in storage and an ensuite complete with a spa bath and walk-in shower.

Outside there is a private undercover verandah, 2100 litre water tank, electric hot water service, single carport, established privacy gardens and a storage / garden shed.

1 🚐 1 🖺 1 🗬

**Price** : \$ 230,000 **Land Size** : 327 sqm