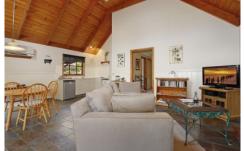

The open-plan living area includes a kitchenette with electric cook top, new splash-backs, dishwasher, slate floors and new bench tops. There is an adjacent dining and lounge area with an open fire place, ceiling fan, split system air-conditioning, high-pitched pine-line ceilings, new curtains and freshly painted dado boards.