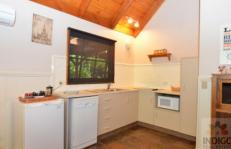

The open-plan living area includes a kitchenette with electric cook top, new splash-backs, dishwasher, slate floors and new bench tops. There is an adjacent dining and lounge area with an open fire place, ceiling fan, split system air-conditioning, high-pitched pine-line ceilings, new curtains and freshly painted dado boards.