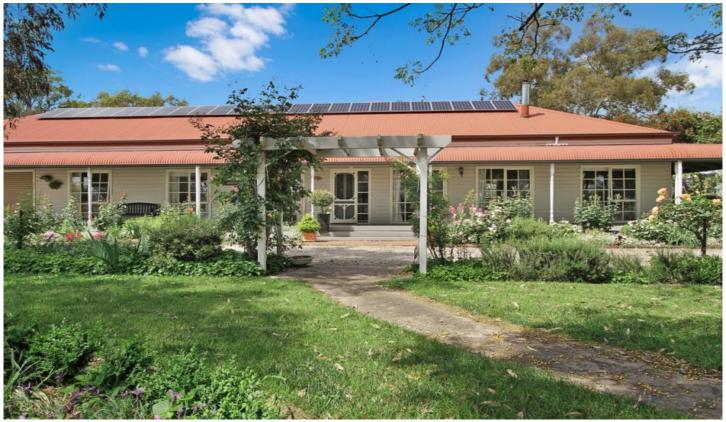

## 4 Ovens Terrace Tarrawingee VIC

Located on approx. 36.8 acres this stunningly spacious and inviting colonial style weatherboard home is located only 200 metres from the majestic Ovens River and presents a rare opportunity to secure a large family home with a sought after acreage property ideal for horses or to run livestock.

From the main entrance guests are welcomed to a formal sitting / living room with wood combustion heater and ceiling fan. The separate dining room has French doors to

4 🕮 2 🟪 7 🖨

**Price** : \$ 675,000 **Land Size** : 36.8 Acres