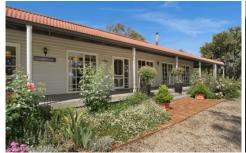

## 4 Ovens Terrace Tarrawingee VIC

Located on approx. 36.8 acres this stunningly spacious and inviting colonial style weatherboard home is located only 200 metres from the majestic Ovens River and presents a rare opportunity to secure a large family home with a sought after acreage property ideal for horses or to run livestock.

From the main entrance guests are welcomed to a formal sitting / living room with wood combustion heater and ceiling fan. The separate dining room has French doors to

4 🕮 2 🟪 7 🖨

**Price** : \$ 675,000 **Land Size** : 36.8 Acres