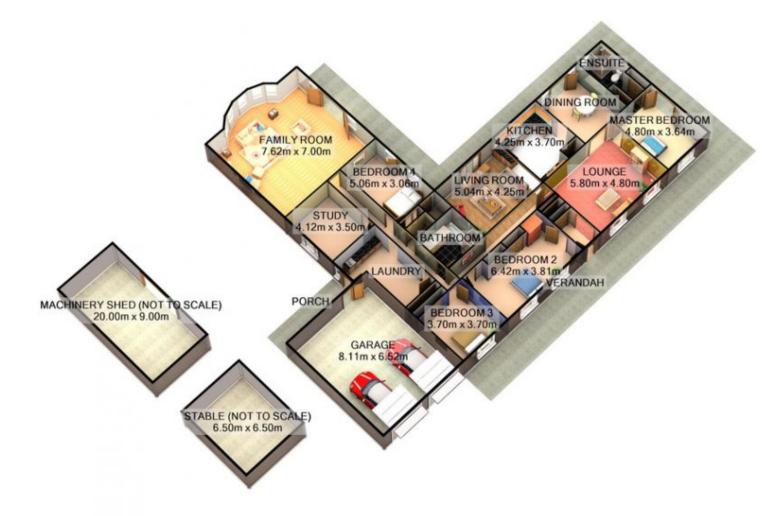

## 4 Ovens Terrace Tarrawingee VIC

Located on approx. 36.8 acres this stunningly spacious and inviting colonial style weatherboard home is located only 200 metres from the majestic Ovens River and presents a rare opportunity to secure a large family home with a sought after acreage property ideal for horses or to run livestock.

This large family home features a master King-size bedroom complete with double built-in-robes, ensuite and French doors to the outside wrap-around bull-nose verandah. There is an additional King-size bedroom and two Queen-size bedrooms, all with built-in-robes plus a large study or 5th Queen-size bedroom.

From the main entrance guests are welcomed to a formal sitting / living room with wood combustion heater and ceiling fan. The separate dining room has French doors to

4 🕮 2 🟪 7 🖨

**Price** : \$ 675,000 **Land Size** : 36.8 Acres

View : https://www.indigorealestate.com.au/sale/vi

c/north-eastern/tarrawingee/residential/hous

e/5670044

Jamie Horne 0357 283295

TOTAL APPROX. FLOOR AREA 401.4 SQ.M. (4321 SQ.FT.)

For illustrative purposes only. Decorative finishes, fixtures, fittings and furnishings do not represent the current state of the property. Measurements are approximate. Not to scale