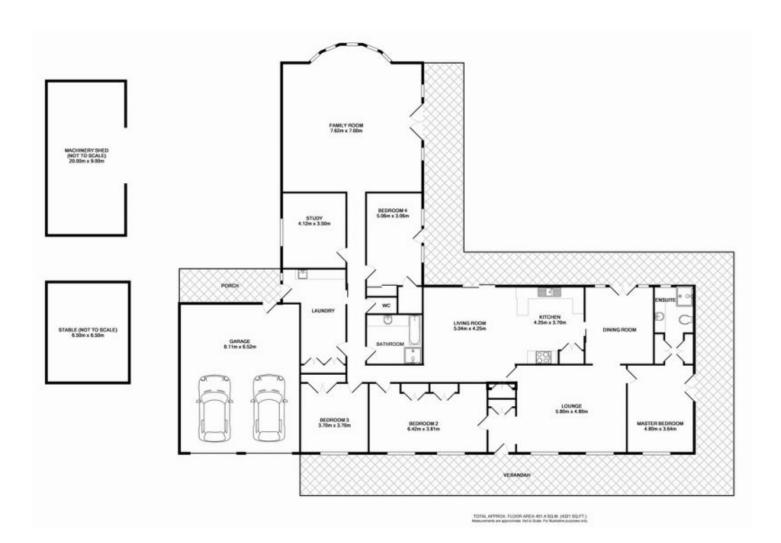

## 4 Ovens Terrace Tarrawingee VIC

Located on approx. 36.8 acres this stunningly spacious and inviting colonial style weatherboard home is located only 200 metres from the majestic Ovens River and presents a rare opportunity to secure a large family home with a sought after acreage property ideal for horses or to run livestock.

This large family home features a master King-size bedroom complete with double built-in-robes, ensuite and French doors to the outside wrap-around bull-nose verandah. There is an additional King-size bedroom and two Queen-size bedrooms, all with built-in-robes plus a large study or 5th Queen-size bedroom.

From the main entrance guests are welcomed to a formal sitting / living room with wood combustion heater and ceiling fan. The separate dining room has French doors to

4 🕮 2 🟪 7 🖨

**Price** : \$ 675,000 **Land Size** : 36.8 Acres

View : https://www.indigorealestate.com.au/sale/vi

c/north-eastern/tarrawingee/residential/hous

e/5670044

Jamie Horne 0357 283295

TOTAL APPROX. FLOOR AREA 401.4 SQ.M. (4321 SQ.FT.)

For illustrative purposes only. Decorative finishes, fixtures, fittings and furnishings do not represent the current state of the property. Measurements are approximate. Not to scale