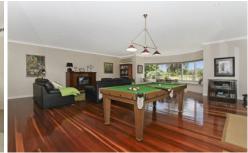

From the main entrance guests are welcomed to a formal sitting / living room with wood combustion heater and ceiling fan. The separate dining room has French doors to

4 🕮 2 🟪 7 🖨

**Price** : \$ 675,000 **Land Size** : 36.8 Acres