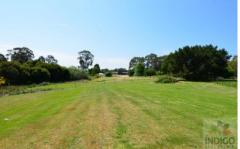

## 2/94 Stanley Road Beechworth VIC

Located only minutes to central Beechworth on a sealed road this newly sub-divided allotment is generously sized on approx. 5000sqm and is surrounded by established homes on similarly size allotments. There are several potential building envelopes on the property and power is available at the front gate.

Also included is a large 2 bay machinery shed, a fully fenced paddock and additional fencing infrastructure. There are a number of nearby walking tracks with Lake Sambell, Mayday Hills and the Lake Kerferd Trail all nearby.