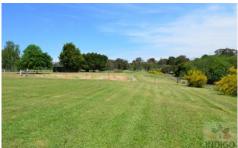

## 2/94 Stanley Road Beechworth VIC

Located only minutes to central Beechworth on a sealed road this newly sub-divided allotment is generously sized on approx. 5000sqm and is surrounded by established homes on similarly size allotments. There are several potential building envelopes on the property and power is available at the front gate.

Also included is a large 2 bay machinery shed, a fully fenced paddock and additional fencing infrastructure. There are a number of nearby walking tracks with Lake Sambell, Mayday Hills and the Lake Kerferd Trail all nearby.