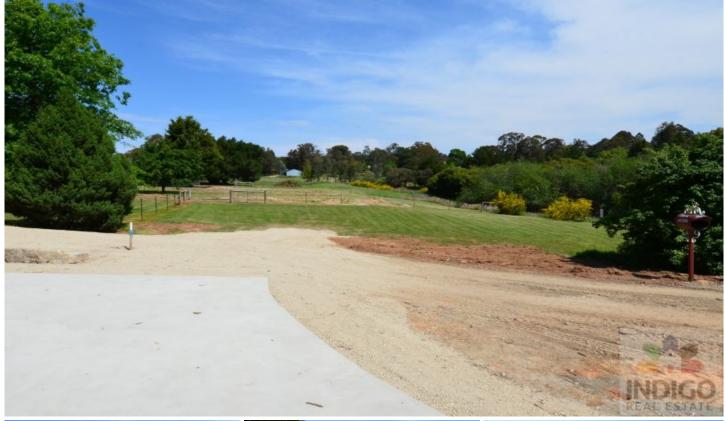

## 2/94 Stanley Road Beechworth VIC

Located only minutes to central Beechworth on a sealed road this newly sub-divided allotment is generously sized on approx. 5000sqm and is surrounded by established homes on similarly size allotments. There are several potential building envelopes on the property and power is available at the front gate.

Also included is a large 2 bay machinery shed, a fully fenced paddock and additional fencing infrastructure. There are a number of nearby walking tracks with Lake Sambell, Mayday Hills and the Lake Kerferd Trail all nearby.