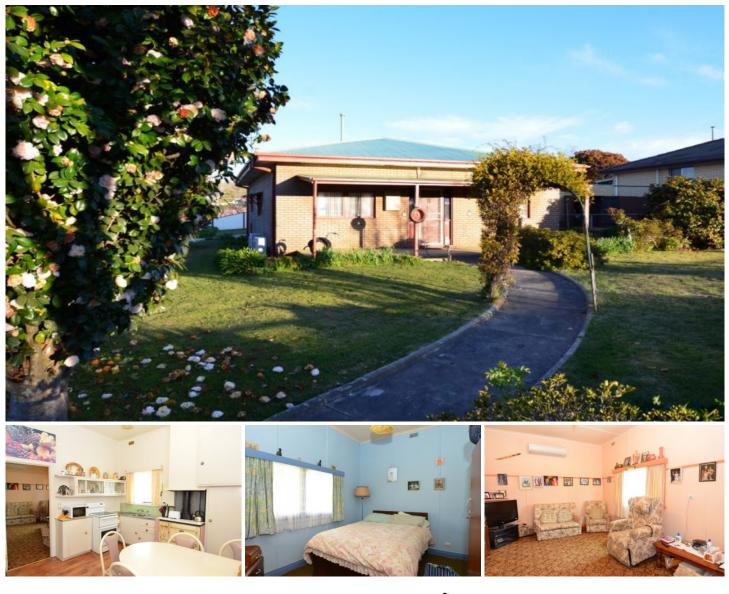

## 1 Bridge Road Beechworth VIC

\*\*\* Following an inspection of this property the owners are open to fair and genuine Offers \*\*\*

Located on a generously sized corner allotment of approx. 885sqm and only a short walk to town this 3 bedroom home features a King-size master bedroom and 2 additional Queen-sized bedrooms all of which are carpeted and run off a wide central hallway.

The centrally located lounge room is a comfortable size and carpeted. There is split system air-conditioning in the lounge and a second split system air-conditioner in the hallway where additional storage is also located.

The kitchen includes a wood stove and an electric oven and cooktop with floating floors, pantry, central dining area and a ceiling fan. The bathroom is original and in good