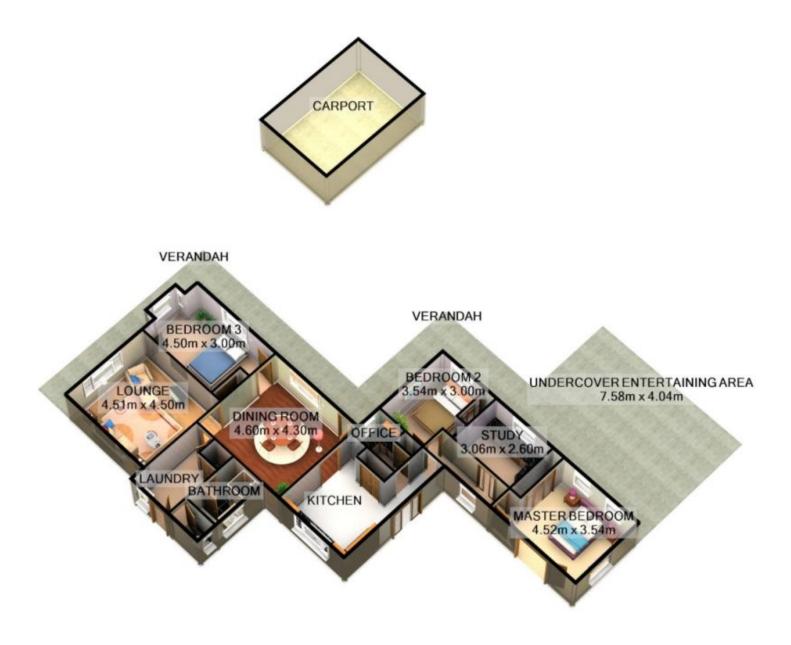

## TOTAL APPROX. FLOOR AREA 144.1 SQ.M. (1551 SQ.FT.)

For illustrative purposes only. Decorative finishes, fixtures, fittings and furnishings do not represent the current state of the property. Measurements are approximate. Not to scale