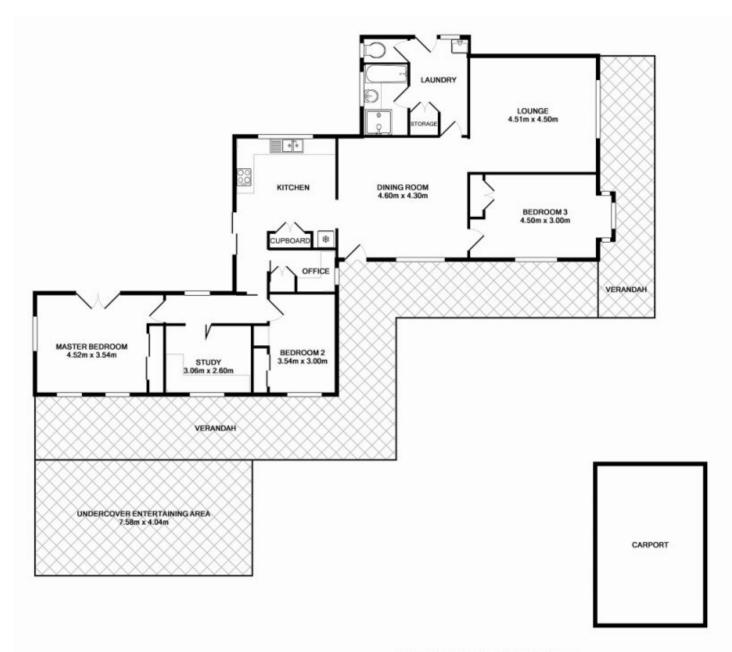

TOTAL APPROX. FLOOR AREA 144.1 SQ.M. (1551 SQ.FT.) Measurements are approximate. Not to Scale. For Illustrative purposes only.