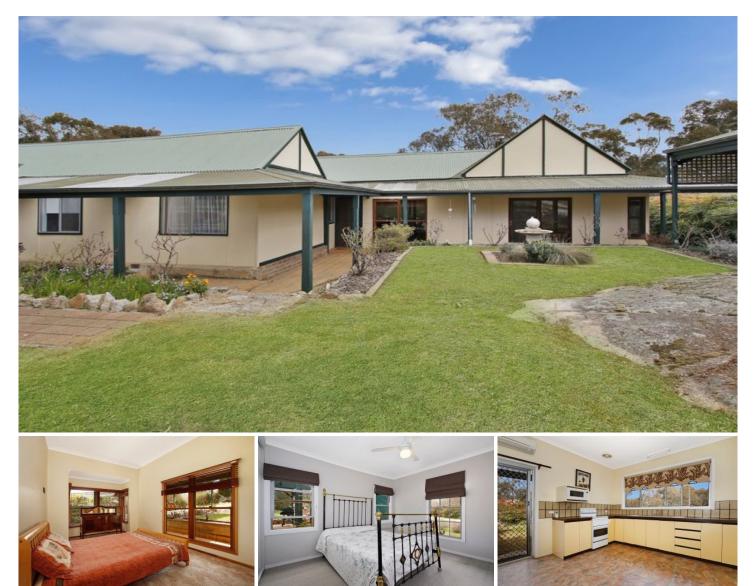

## **15 Frederick Street Beechworth VIC**

Located on an allotment of approx. 1060sqm this charming cottage styled home offers multiple spacious living areas and three generously sized bedrooms. Ideal for families or couples this home includes a spacious King-size master bedroom and two additional double bedrooms, both with built-in-robes, carpets and ceiling fans. There is also a centrally located study / craft room complete with a built is desk and built-in storage.

This home offers plenty of living area with a separate dining room in addition to a large formal lounge with a wood fire, pressed metal ceilings and French doors to the gardens. The kitchen is spacious and includes a pantry, good storage, electric oven and cook top, reverse cycle air-conditioning and views across the adjacent parklands.

This home has a dedicated 'wet' area with a laundry and

https://www.indigorealestate.com.au Beechworth Yackandandah Chiltern Stanley Wooragee