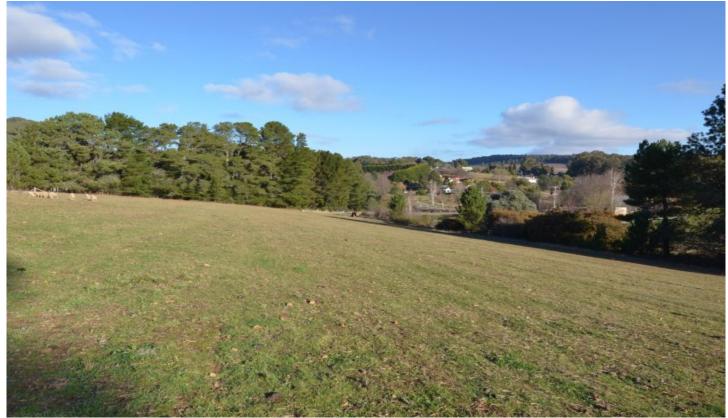

## **Ration Hill Road Stanley VIC**

With some of the best views across Stanley this unique and rare central property offers approx. 2.2 hectares (5.43 acres) of undeveloped land complete with a much coveted and ready to go Planning Permit (awarded 14th April 2015) and extensive Land Capability Assessment Reports.

This property has sweeping views across the surrounding hills which take in the village of Stanley and the adjacent sports and community precinct. It is ideal for those who are looking for a large allotment, with an amazing aspect only a short walk to the iconic Stanley Pub, Athenaeum and Post Office while enjoying all the benefits of being part of a great community. This land is well fenced with mains power and telecom connections near to the perimeter fences. It can be accessed from either Ration Hill Road or Lower Nine Mile Road and the proposed building envelope is ideally positioned to make the most of the views and all that the