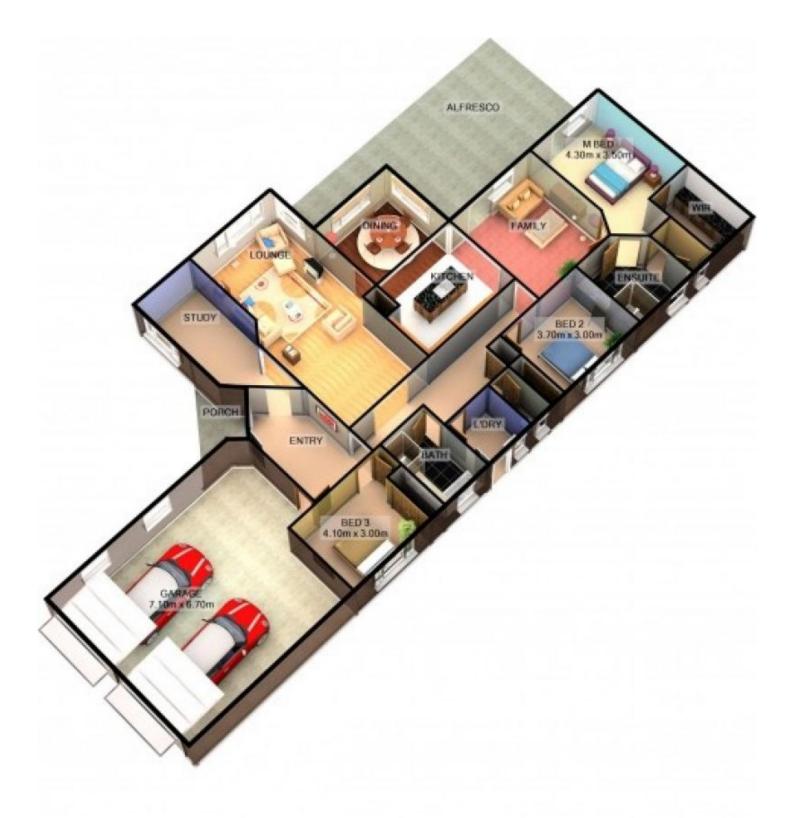

## 1A Mcharg Place Beechworth VIC

This welcoming and spacious quality built three bedroom, two-bathroom, two living area home is located on approx. 767sqm and is conveniently situated close to Beechworth Hospital, Baarmutha Park, schools and is an easy and sealed walk to central Beechworth and all the popular shops, cafes, restaurants, attractions and conveniences.

This home includes three bedrooms comprising the king-size master bedroom with a generous walk-in-robe; ceiling fan; large ensuite with shower, vanity, separate toilet and sliding doors to the undercover outside entertainment area. The two additional queen-sized bedrooms both offer built-in-robes and ceiling fans. A light filled office/sitting room is conveniently located at the front of the home.

With a spacious open plan kitchen, dining and family living areas surrounded by large windows allowing an abundance

3 🚑 2 🚔 2 🗬

**Price** : \$ 450,000 **Land Size** : 767 sgm

View : https://www.indigorealestate.com.au/sale/vi

## TOTAL APPROX. FLOOR AREA 229.9 SQ.M. (2475 SQ.FT.)

For illustrative purposes only. Decorative finishes, fixtures, fittings and furnishings do not represent the current state of the property. Measurements are approximate. Not to scale