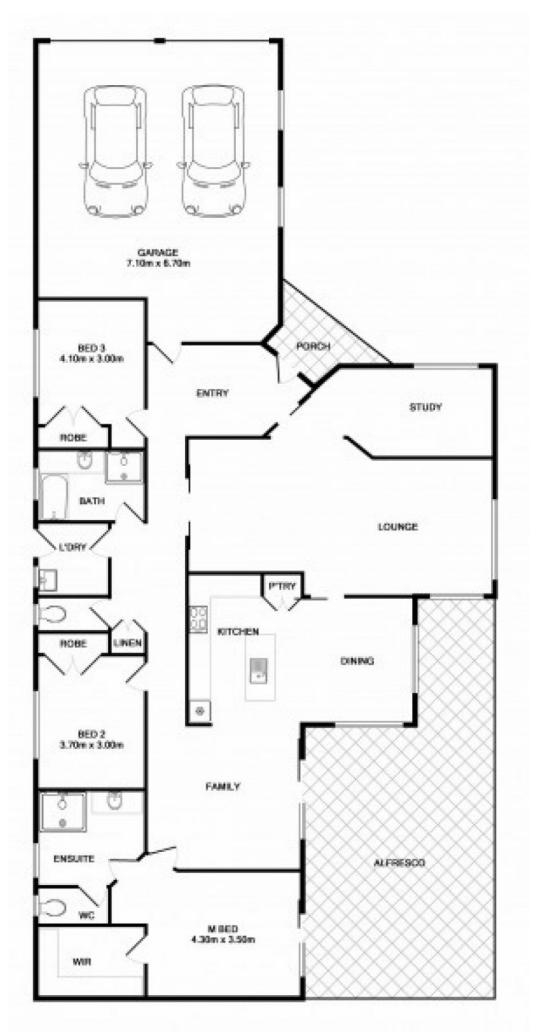

This home includes three bedrooms comprising the king-size master bedroom with a generous walk-in-robe; ceiling fan; large ensuite with shower, vanity, separate toilet and sliding doors to the undercover outside entertainment area. The two additional queen-sized bedrooms both offer built-in-robes and ceiling fans. A light filled office/sitting room is conveniently located at the front of the home.

With a spacious open plan kitchen, dining and family living areas surrounded by large windows allowing an abundance

3 🚑 2 🚔 2 🗬

**Price** : \$ 450,000 **Land Size** : 767 sgm

View : https://www.indigorealestate.com.au/sale/vi

## TOTAL APPROX. FLOOR AREA 229.9 SQ.M. (2475 SQ.FT.)

For illustrative purposes only. Decorative finishes, fixtures, fittings and furnishings do not represent the current state of the property. Measurements are approximate. Not to scale