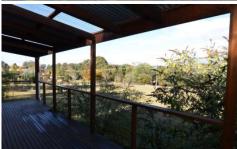

## 26-28 Myrtleford - Stanley Road Stanley VIC

Located on a large allotment of approx. 4694sqm this privately positioned home is only minute's walk to central Stanley.

The home offers a good sized kitchen with gas cooking and a large adjacent dining and living area with a wood combustion heater. The separate main lounge is large and inviting and includes a ceiling fan and reverse cycle air-conditioning. The lounge leads onto a generously sized under cover deck which overlooks the expansive front lawns.