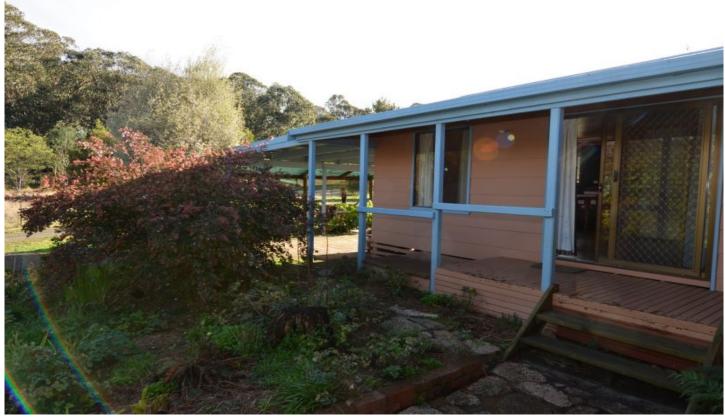

## 26-28 Myrtleford - Stanley Road Stanley VIC

Located on a large allotment of approx. 4694sqm this privately positioned home is only minute's walk to central Stanley.

The home offers a good sized kitchen with gas cooking and a large adjacent dining and living area with a wood combustion heater. The separate main lounge is large and inviting and includes a ceiling fan and reverse cycle air-conditioning. The lounge leads onto a generously sized under cover deck which overlooks the expansive front lawns.