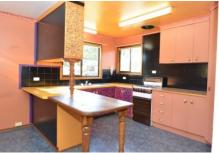

## 26-28 Myrtleford - Stanley Road Stanley VIC

Located on a large allotment of approx. 4694sqm this privately positioned home is only minute's walk to central Stanley.

The home offers a good sized kitchen with gas cooking and a large adjacent dining and living area with a wood combustion heater. The separate main lounge is large and inviting and includes a ceiling fan and reverse cycle air-conditioning. The lounge leads onto a generously sized under cover deck which overlooks the expansive front lawns.