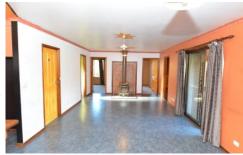

## 26-28 Myrtleford - Stanley Road Stanley VIC

Located on a large allotment of approx. 4694sqm this privately positioned home is only minute's walk to central Stanley.

The home offers a good sized kitchen with gas cooking and a large adjacent dining and living area with a wood combustion heater. The separate main lounge is large and inviting and includes a ceiling fan and reverse cycle air-conditioning. The lounge leads onto a generously sized under cover deck which overlooks the expansive front lawns.