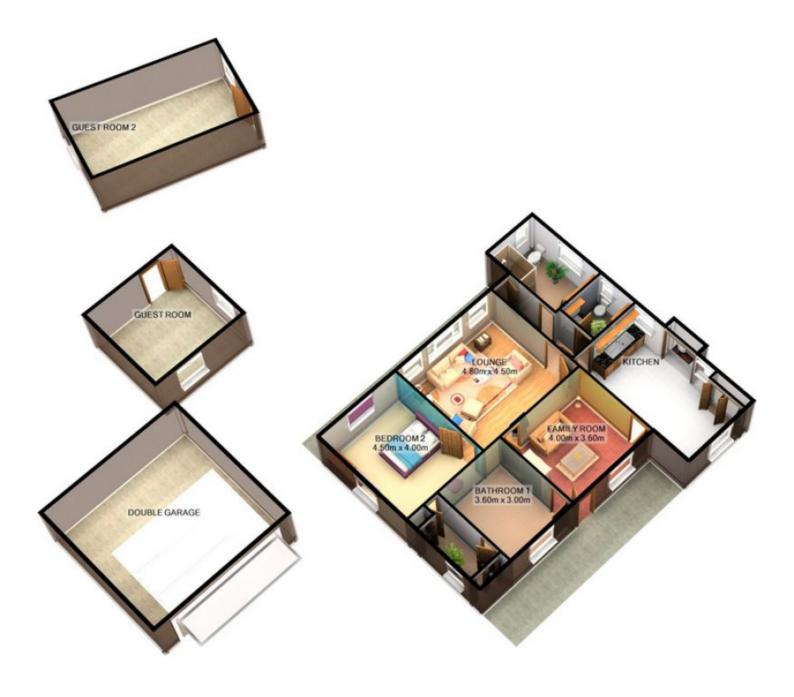

## TOTAL APPROX. FLOOR AREA 182.3 SQ.M. (1962 SQ.FT.)

For illustrative purposes only. Decorative finishes, fixtures, fittings and furnishings do not represent the current state of the property. Measurements are approximate. Not to scale

DOUBLE GARAGE

TOTAL APPROX. FLOOR AREA 182.3 SQ.M. (1962 SQ.FT.). SARAJETETE EN APPROX. FLOOR SCHOOL FOR SCHOOL STATE STAT