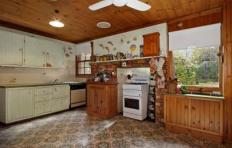

The main residence features 2 bedrooms, a King-size and Double and an interconnecting walk-in-robe / storage. The kitchen is a generous size with gas cooking, dishwasher and pine lined ceilings plus an adjacent dining area leading to an additional formal dining area or potential second living room. There is also a generously sized lounge room which is heated by a wood combustion heater and offers views over the rear gardens.