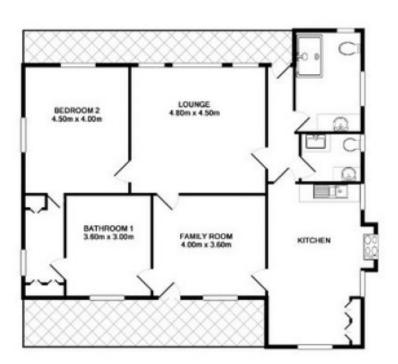

## TOTAL APPROX. FLOOR AREA 182.3 SQ.M. (1962 SQ.FT.)

For illustrative purposes only. Decorative finishes, fixtures, fittings and furnishings do not represent the current state of the property. Measurements are approximate. Not to scale

DOUBLE GARAGE

TOTAL APPROX. FLOOR AREA 182.3 SQ.M. (1962 SQ.FT.). SARAJETETE EN APPROX. FLOOR SCHOOL FOR SCHOOL STATE STAT