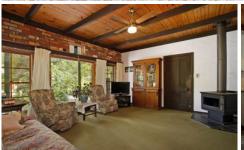

The main residence features 2 bedrooms, a King-size and Double and an interconnecting walk-in-robe / storage. The kitchen is a generous size with gas cooking, dishwasher and pine lined ceilings plus an adjacent dining area leading to an additional formal dining area or potential second living room. There is also a generously sized lounge room which is heated by a wood combustion heater and offers views over the rear gardens.