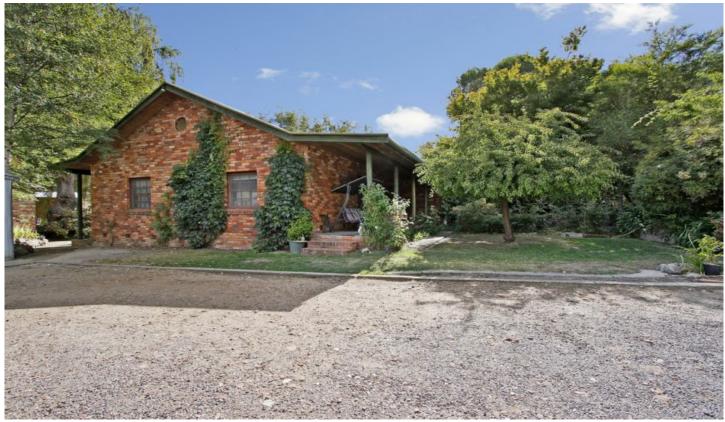

## 33 Barnard Street Beechworth VIC

Located on a large allotment of approx. 2450sqm with additional Crown leases either side of approx. 3750sqm and approx. 1200sqm this unique updated brick home dates to the 1860's and is privately positioned with plenty of room to play.