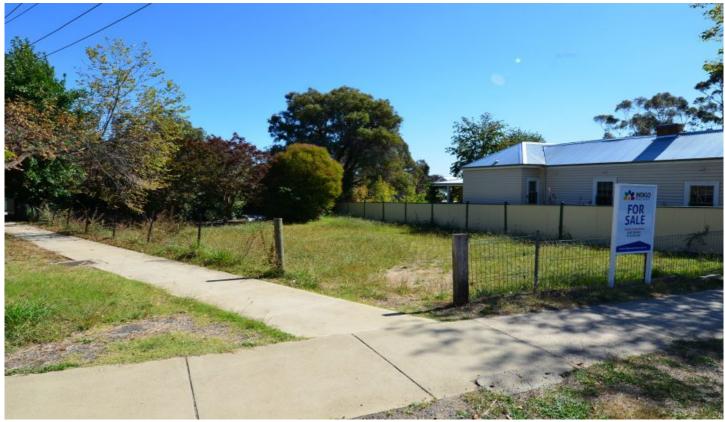

## 2/6 Albert Road Beechworth VIC

Located only a short walk to town this vacant parcel of land is approx. 552sqm and is any easy stroll to Lake Sambell and the bicycle Rail Trail with the swimming pool, bowls club and croquet club very close by. The allotment is ready to be built on and there are two potential driveway options.

Town water, sewer and storm water are all connected.

This property is ideally positioned for buyers wanting to be walking distance to town and offers a great location to build (STCA) your dream low maintenance home.

Land Size: 552 sqm

View : https://www.indigorealestate.com.au/sale/vi c/north-eastern/beechworth/residential/land/

5670014

Jamie Horne 0357 283295