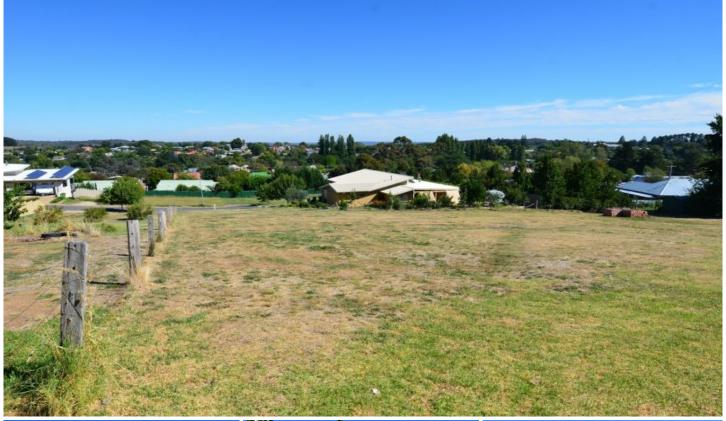

## **8 Kelly Court Beechworth VIC**

Located on approx. 2215sqm this centrally located elevated residential allotment offers some of the best undeveloped views across Beechworth. This property would be ideal for buyers keen to secure a rare centrally located large parcel of land and build their dream home in an area surrounded by quality and established properties only a short walk to the shops, cafes and the amenities that Beechworth is famous for.

Vacant, centrally located residential allotments of this size are extremely scarce in Beechworth so be quick to contact us to arrange an inspection. Given its size there may also be the potential to sub-divide the property (STCA).