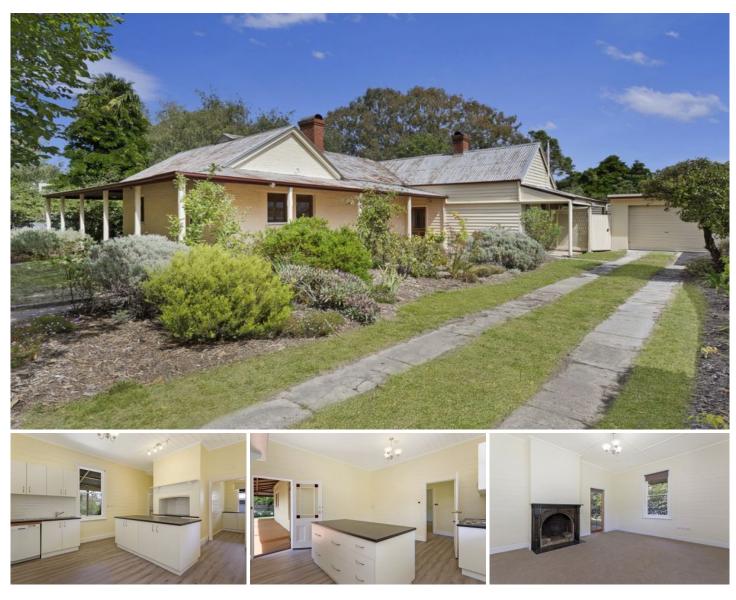

## **15 Finch Street Beechworth VIC**

With its tree lined streets, historic homes and close proximity to the heart of town, Finch Street is without doubt one of the most sought after addresses in Beechworth, and at number 15 is this recently renovated brick home circa 1880 on a large allotment of approx. 1188sqm.

Offering the option of being either a 4 bedroom, 1 living area home or a 3 bedroom, 2 living area home this home boasts the large rooms of the era, a newly renovated kitchen with dishwasher, island bench and electric cooking plus adjacent dining area, large butler's pantry, separate laundry and bathroom. There are fireplaces in 2 of the bedrooms and an in-built Nectre wood heater in one of the living areas. This home has been recently re-wired and the ceilings are insulated.