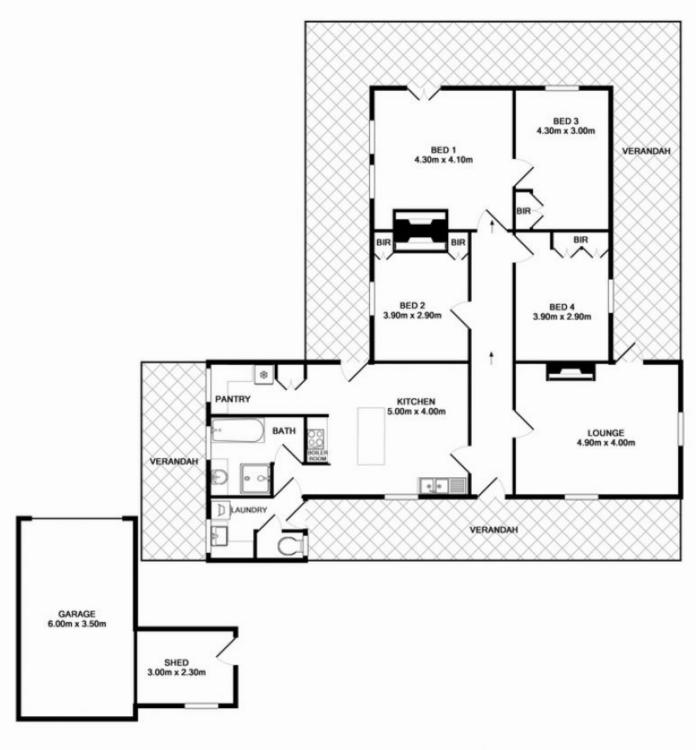

Offering the option of being either a 4 bedroom, 1 living area home or a 3 bedroom, 2 living area home this home boasts the large rooms of the era, a newly renovated kitchen with dishwasher, island bench and electric cooking plus adjacent dining area, large butler's pantry, separate laundry and bathroom. There are fireplaces in 2 of the bedrooms and an in-built Nectre wood heater in one of the living areas. This home has been recently re-wired and the ceilings are insulated.

**Jamie Horne** 0357 283295

Measurements are approximate. Not to Scale. For illustrative purposes only.

For illustrative purposes only. Decorative finishes, fixtures, fittings and furnishings do not represent the current state of the property. Measurements are approximate. Not to scale