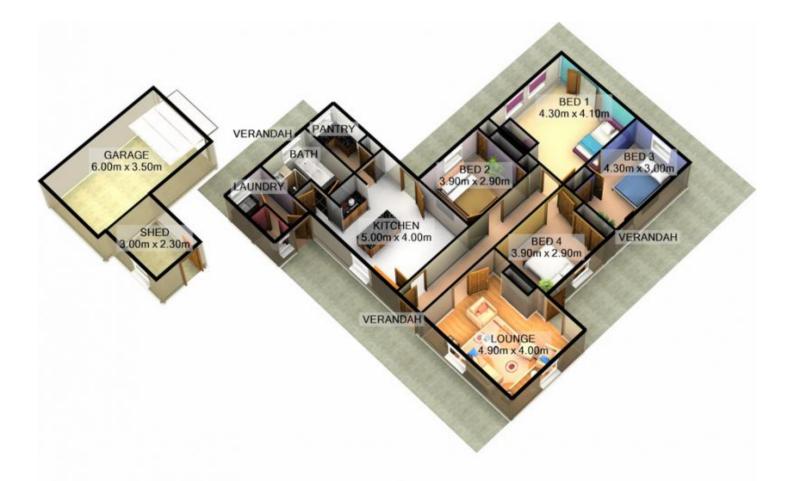

Offering the option of being either a 4 bedroom, 1 living area home or a 3 bedroom, 2 living area home this home boasts the large rooms of the era, a newly renovated kitchen with dishwasher, island bench and electric cooking plus adjacent dining area, large butler's pantry, separate laundry and bathroom. There are fireplaces in 2 of the bedrooms and an in-built Nectre wood heater in one of the living areas. This home has been recently re-wired and the ceilings are insulated.

**Jamie Horne** 0357 283295

Measurements are approximate. Not to Scale. For illustrative purposes only.

For illustrative purposes only. Decorative finishes, fixtures, fittings and furnishings do not represent the current state of the property. Measurements are approximate. Not to scale