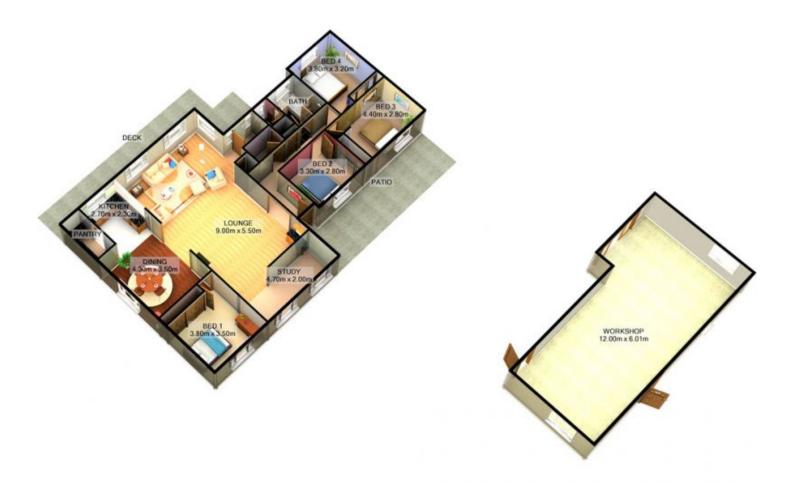

## 36 Elgin Road Beechworth VIC

Welcome to this privately located home in Beechworth, set on approx. 4800sqm of established lush green gardens and only a short distance to the centre of town, Lake Sambell, walking tracks and local schools. This recently renovated Zinc Alum & Hebel clad home features Murray Pine Floorboards and four Queen-size bedrooms with built-in-robes / storage, a very large open plan living, dining, kitchen and lounge area with a wood combustion heater and private study nook. The bathroom is newly renovated with shower, bath, vanity and toilet and there is a separate laundry with plenty of storage.

The kitchen also includes a large pantry, soft close drawers and a gas cook top.

Along the northern side of this home is an elevated deck from which you can enjoy the expansive gardens and

**Jamie Horne** 0357 283295

For illustrative purposes only. Decorative finishes, fixtures, fittings and furnishings do not represent the current state of the property. Measurements are approximate. Not to scale