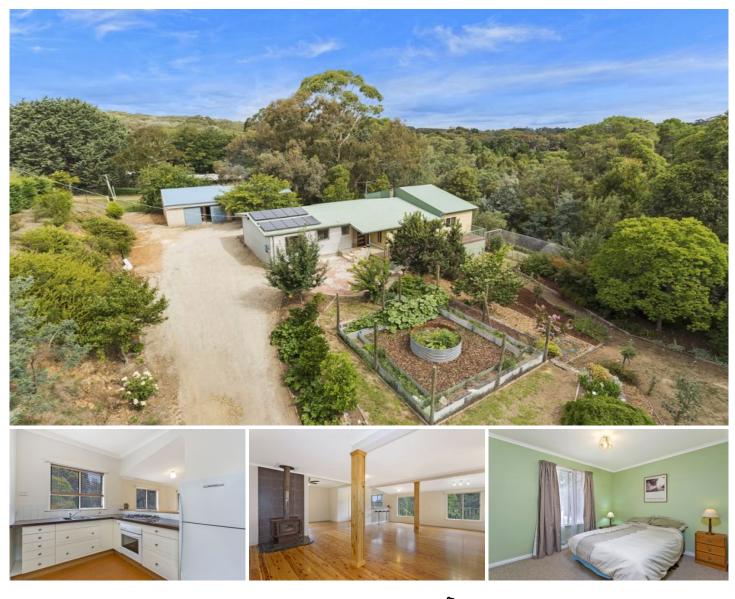

## 36 Elgin Road Beechworth VIC

Welcome to this privately located home in Beechworth, set on approx. 4800sqm of established lush green gardens and only a short distance to the centre of town, Lake Sambell, walking tracks and local schools. This recently renovated Zinc Alum & Hebel clad home features Murray Pine Floorboards and four Queen-size bedrooms with built-in-robes / storage, a very large open plan living, dining, kitchen and lounge area with a wood combustion heater and private study nook. The bathroom is newly renovated with shower, bath, vanity and toilet and there is a separate laundry with plenty of storage.

The kitchen also includes a large pantry, soft close drawers and a gas cook top.

Along the northern side of this home is an elevated deck from which you can enjoy the expansive gardens and

## 4 🛤 1 🚰 4 🚘

View

| Price     | : \$ 430,000 |
|-----------|--------------|
| Land Size | : 4862 sam   |

: https://www.indigorealestate.com.au/sale/vi c/north-eastern/beechworth/residential/hous e/5669999