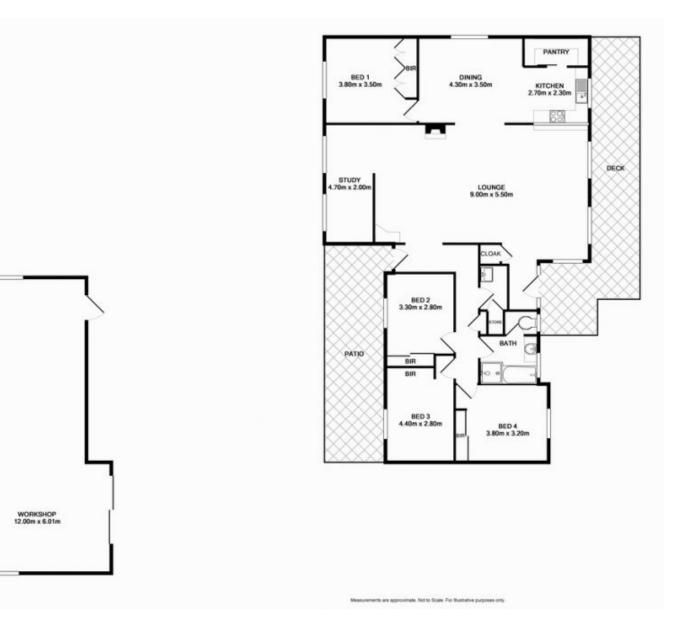

## 36 Elgin Road Beechworth VIC

Welcome to this privately located home in Beechworth, set on approx. 4800sqm of established lush green gardens and only a short distance to the centre of town, Lake Sambell, walking tracks and local schools. This recently renovated Zinc Alum & Hebel clad home features Murray Pine Floorboards and four Queen-size bedrooms with built-in-robes / storage, a very large open plan living, dining, kitchen and lounge area with a wood combustion heater and private study nook. The bathroom is newly renovated with shower, bath, vanity and toilet and there is a separate laundry with plenty of storage.

The kitchen also includes a large pantry, soft close drawers and a gas cook top.

Along the northern side of this home is an elevated deck from which you can enjoy the expansive gardens and

**Jamie Horne** 0357 283295

For illustrative purposes only. Decorative finishes, fixtures, fittings and furnishings do not represent the current state of the property. Measurements are approximate. Not to scale